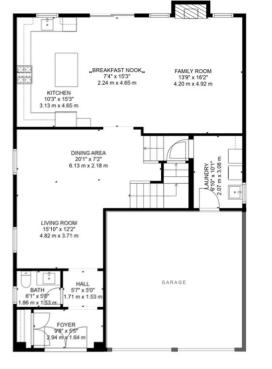

FLOOR 2

FLOOR 3

FLOOR 1

#### Estimated areas

GLA Below Ground: 0 sq. ft, excluded 1176 sq. ft GLA Below Ground: 0 sq. ft, excluded 1157 sq. ft GLA FLOOR 3: 1485 sq. ft, excluded 0 sq. ft Total GLA 1485 sq. ft, total scanned area 3818 sq. ft