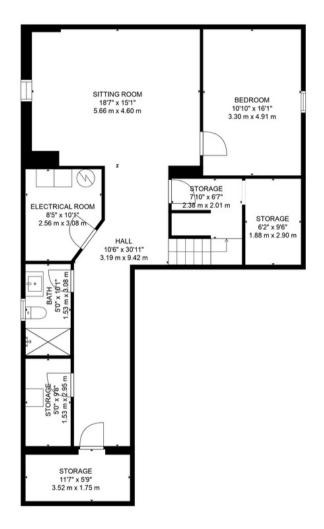

FLOOR 2

FLOOR 3

FLOOR 1

### Estimated areas

GLA Below Ground: 0 sq. ft, excluded 1176 sq. ft GLA Below Ground: 0 sq. ft, excluded 1157 sq. ft GLA FLOOR 3: 1485 sq. ft, excluded 0 sq. ft Total GLA 1485 sq. ft, total scanned area 3818 sq. ft