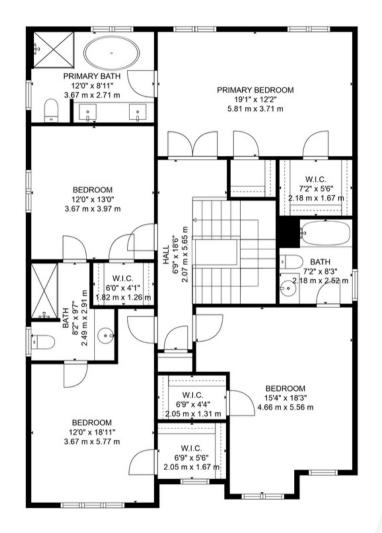

FLOOR 2

FLOOR 3

FLOOR 1

### Estimated areas

GLA Below Ground: 0 sq. ft, excluded 1176 sq. ft GLA Below Ground: 0 sq. ft, excluded 1157 sq. ft GLA FLOOR 3: 1485 sq. ft, excluded 0 sq. ft Total GLA 1485 sq. ft, total scanned area 3818 sq. ft