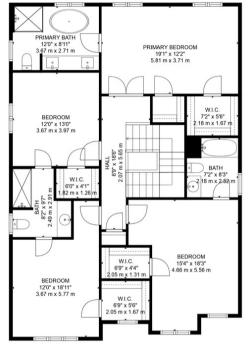

FLOOR 2

FLOOR 3

FLOOR 1

#### Estimated areas

GLA Below Ground: 0 sq. ft, excluded 1176 sq. ft GLA Below Ground: 0 sq. ft, excluded 1157 sq. ft GLA FLOOR 3: 1485 sq. ft, excluded 0 sq. ft Total GLA 1485 sq. ft, total scanned area 3818 sq. ft