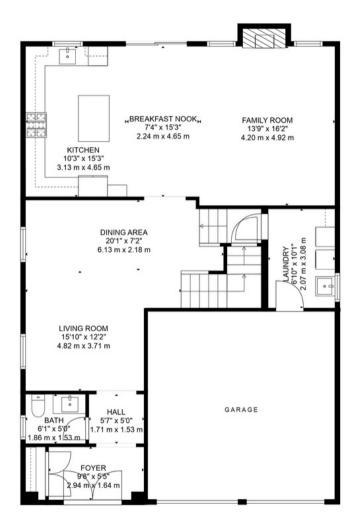

FLOOR 2

FLOOR 3

FLOOR 1

Estimated areas

GLA Below Ground: 0 sq. ft, excluded 1176 sq. ft GLA Below Ground: 0 sq. ft, excluded 1157 sq. ft GLA FLOOR 3: 1485 sq. ft, excluded 0 sq. ft Total GLA 1485 sq. ft, total scanned area 3818 sq. ft