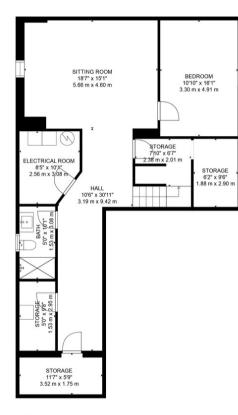

FLOOR 2

FLOOR 3

FLOOR 1

### Estimated areas

GLA Below Ground: 0 sq. ft, excluded 1176 sq. ft GLA Below Ground: 0 sq. ft, excluded 1157 sq. ft GLA FLOOR 3: 1485 sq. ft, excluded 0 sq. ft Total GLA 1485 sq. ft, total scanned area 3818 sq. ft