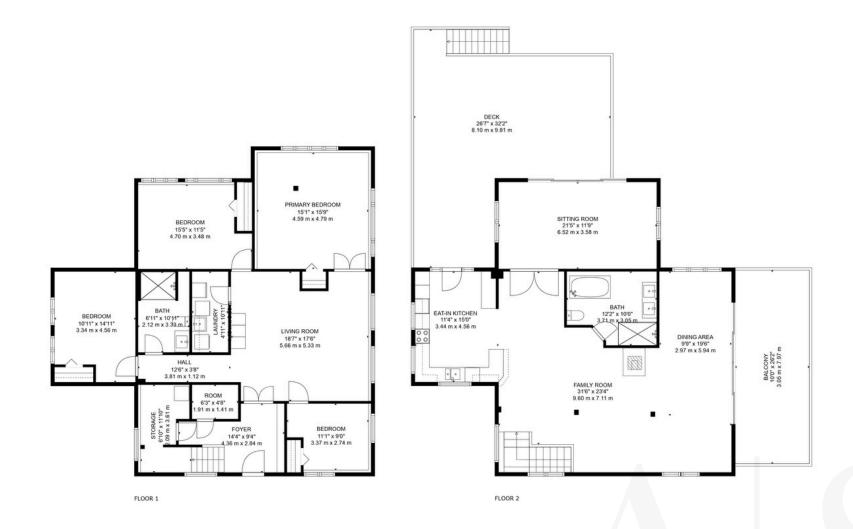

## 176 SLEEPY HOLLOW ROAD

Total GLA: 2839 sq. ft, 264 m2 | Total: 3802 sq. ft, 353 m2

Floor 1: 1474 sq. ft, 137 m2 (Excluded areas 86 sq. ft, 8 m2) Floor 2: 1365 sq. ft, 127 m2 (Excluded areas 877 sq. ft, 81 m2)

FLOOR PLAN CREATED BY CUBICASA APP. MEASUREMENTS DEEMED HIGHLY RELIABLE BUT NOT GUARANTEED.