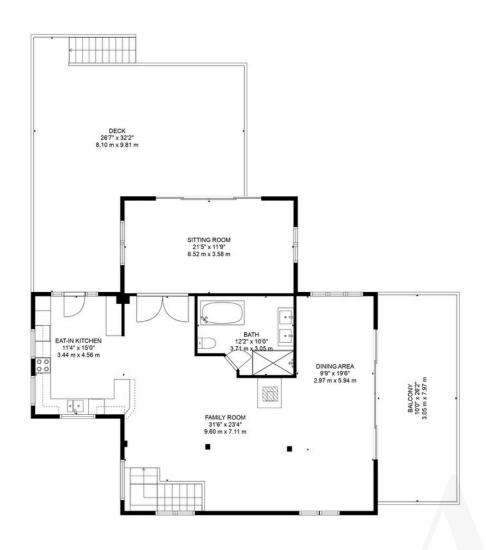

## 176 SLEEPY HOLLOW ROAD

Total GLA: 2839 sq. ft, 264 m2 | Total: 3802 sq. ft, 353 m2 Floor 1: 1474 sq. ft, 137 m2 (Excluded areas 86 sq. ft, 8 m2) Floor 2: 1365 sq. ft, 127 m2 (Excluded areas 877 sq. ft, 81 m2)

FLOOR PLAN CREATED BY CUBICASA APP. MEASUREMENTS DEEMED HIGHLY RELIABLE BUT NOT GUARANTEED.