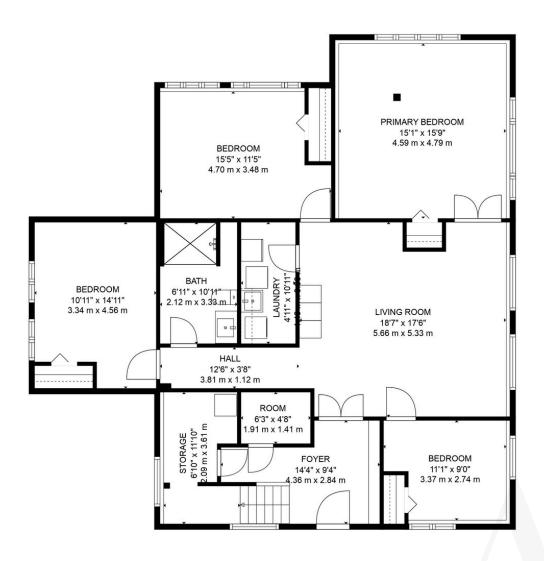

## 176 SLEEPY HOLLOW ROAD

**Total GLA: 2839 sq. ft, 264 m2 | Total: 3802 sq. ft, 353 m2**Floor 1: 1474 sq. ft, 137 m2 (Excluded areas 86 sq. ft, 8 m2)
Floor 2: 1365 sq. ft, 127 m2 (Excluded areas 877 sq. ft, 81 m2)

FLOOR PLAN CREATED BY CUBICASA APP. MEASUREMENTS DEEMED HIGHLY RELIABLE BUT NOT GUARANTEED.